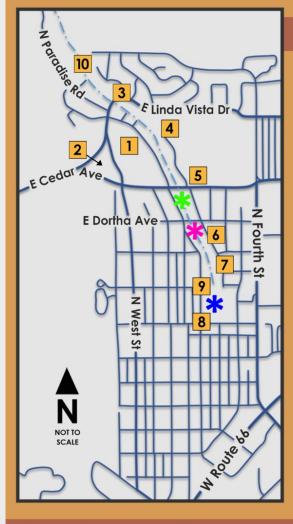

## **Key Flood Projects**

- 2. "The Wedge" Detention Basin
- 3. Linda Vista Drive Crossing
- 4. Cedar Avenue to Linda Vista Drive Channel
- 5. Cedar Avenue Crossing
- 6. Arroyo Seco Drive to Dortha Avenue Channel
- 7. Arroyo Seco Drive Inlet
- 8. Killip Basins Outlet
- 9. Killip Basins Inlet

#### **Completed Key Flood Projects**

- Avenue)
- Spruce Wash Channel Improvements Project (Dortha Avenue Inlet)
- 🗱 Killip School Regional Detention Basins Project

### Additional questions?

Please email:

Click here to view a larger version of this map.

For more information on these projects and important resources, visit museumfloodprojects.com