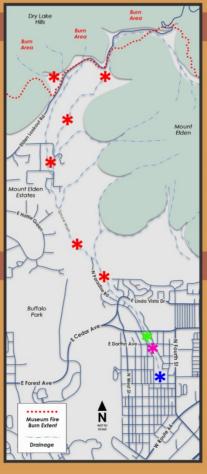

#### UPDATED FLOOD RISK ASSESSMENT MAP

forest alluvial fans, the Cedar to Dortha Channel Improvements and the Killip

# **Key Flood Projects**

- Spruce Wash Channel Improvements Project (Cedar Avenue to Dortha Avenue)
- 🗱 Killip School Regional Detention Basins Project

Click here to view a larger version of this map.

For more information on these projects and important resources, visit museumfloodprojects.com