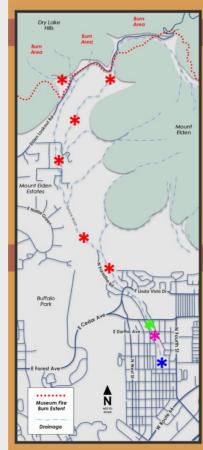

# **Key Flood Projects**

Alluvial Fan Restoration and Sediment Reduction (Led by the Coconino County Flood Control District)

Click here to view a larger version of this map.

For more information on these projects and important resources, visit museumfloodprojects.com City of Flagstaff | 211 W Aspen Ave , Flagstaff, AZ 86001