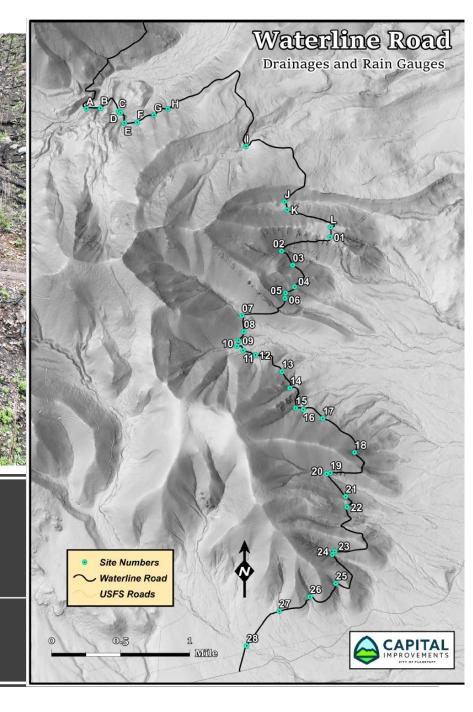

#### Immediate mitigation projects

- 20-acre Schultz Creek Sediment & Detention Basins
- Schultz Creek Downstream Channel Stabilization

#### Long-term mitigations

- Box culvert improvements at Hwy 180
- Inner basin Pipeline repairs and mitigations