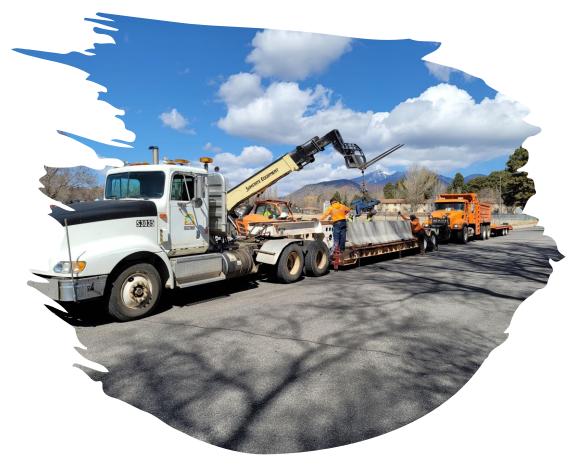

#### Immediate mitigation projects

- 20-acre Schultz Creek Sediment & Detention Basins
- Schultz Creek Downstream Channel Stabilization

#### Long-term mitigations

- Box culvert improvements at Hwy 180
- Inner basin Pipeline repairs and mitigations

## Schultz Creek Detention Basins

 20-acre City owned Parcel
Incorporating trail access, trailhead parking, historic interpretation, and landscaping.

### **Schultz Creek Detention Basins**

- Complete by 10/26
- Functionally complete with work continuing on stabilization, concrete headwalls and overflow weir structures.