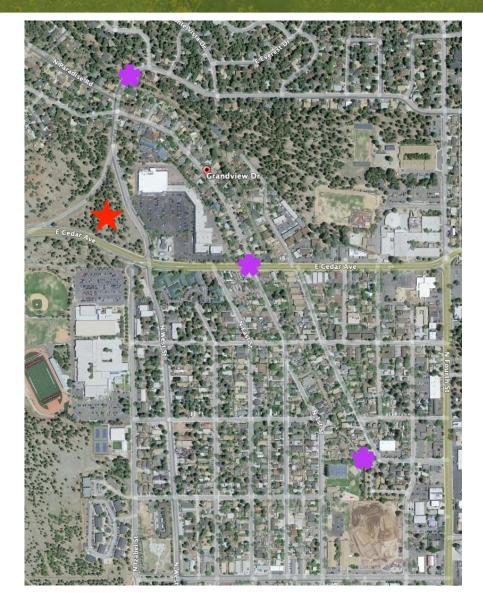

#### Peak Engineering

- Proposed projects for reducing flood impacts:
  - Grandview Drive Improvements
  - West/Cedar Basin Development: "The Wedge"
  - Linda Vista & Cedar Avenue Crossing Upgrades
  - Channel Improvements
  - Arroyo Seco Inlet Modifications

### Phase 2 Feasibility Study

- Peak Engineering & JE Fuller
  - Hydraulic modeling
    - Show benefit of completed projects: Killip Regional Detention Basins, Dortha Crossing and Dortha Channel
    - Show benefit of proposed projects
    - Identify sequencing of proposed projects
    - Inform policy for assessing impacts (future Council discussion)