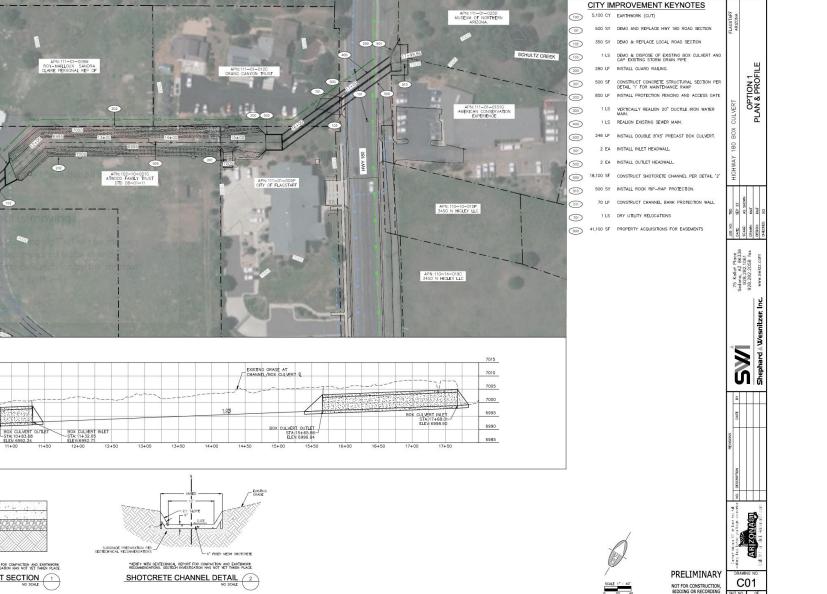

#### 180 Improvements

- The City has contracted with SWI to provide options and conceptual designs for an improvement of the culvert at Hwy 180.
- Considerable hurdles including multiple jurisdictions, private property owners, funding, and utility conflicts.
- After several meetings the options have been narrowed to two viable concepts.
- Both concepts allow for ~950 CFS which would fully contain the flow within channel from a 100-year event.

## 180 Improvements – Option 1

TEAM FLAGSTAFF

WE MAKE THE CITY BETTER

d<sup>2</sup> Concerto de Marta Destino Concerto Tendoras MIT (LAS 34, CONCERTO FACAL SEC. 195, 725 4 ACCESTO STATUS (IOSE COMPACTO) Subjector Personano Personano MAR SIN, PERSONANO BECOMPACTO STATUS RECOMPACTO STATUS PECOMPACTO STATUS P

## 180 project – Decision Matrix

|          | Decision Matrix          |                                                                                                           |                                                                                                                                                                                                                       |                    |                                  |  |  |
|----------|--------------------------|-----------------------------------------------------------------------------------------------------------|-----------------------------------------------------------------------------------------------------------------------------------------------------------------------------------------------------------------------|--------------------|----------------------------------|--|--|
| ID       | <b>Construction Cost</b> | Management Complexity                                                                                     | Constructibility                                                                                                                                                                                                      | <b>City Limits</b> | <b>Property Acqusition</b>       |  |  |
| Option 1 | \$4.99 Million           | A portion of project within<br>City owned parcel.<br>Coordination with multiple<br>other property owners. | More complex closure of ADOT Hwy 180 for<br>removal of existing box culvert and<br>construction of new skewed box culvert                                                                                             | No                 | 41,100 sf across 4<br>properties |  |  |
|          |                          |                                                                                                           |                                                                                                                                                                                                                       |                    |                                  |  |  |
| Option 2 | \$5.34 Million           | Coordination with only 2 property owners.                                                                 | Simplified closure of ADOT Hwy 180 for<br>construction of new box culvert - existing<br>infrastructure can remain in place and used<br>as an overflow. Option provides no adverse<br>impact to downstream properties. | Yes                | 47,600 sf across 2<br>properties |  |  |