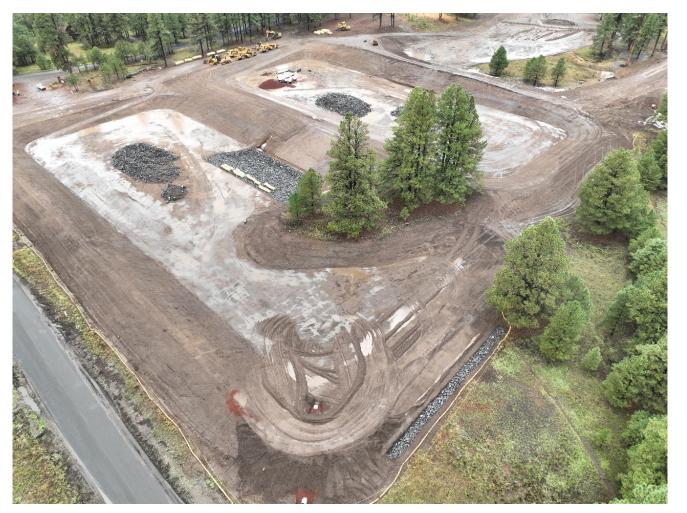

## Schultz Creek Detention Basins

 20-acre City owned Parcel
Incorporating trail access, trailhead parking, historic interpretation, and landscaping.

### **Schultz Creek Detention Basins**

- Complete by 10/26
- Functionally complete with work continuing on stabilization, concrete headwalls and overflow weir structures.