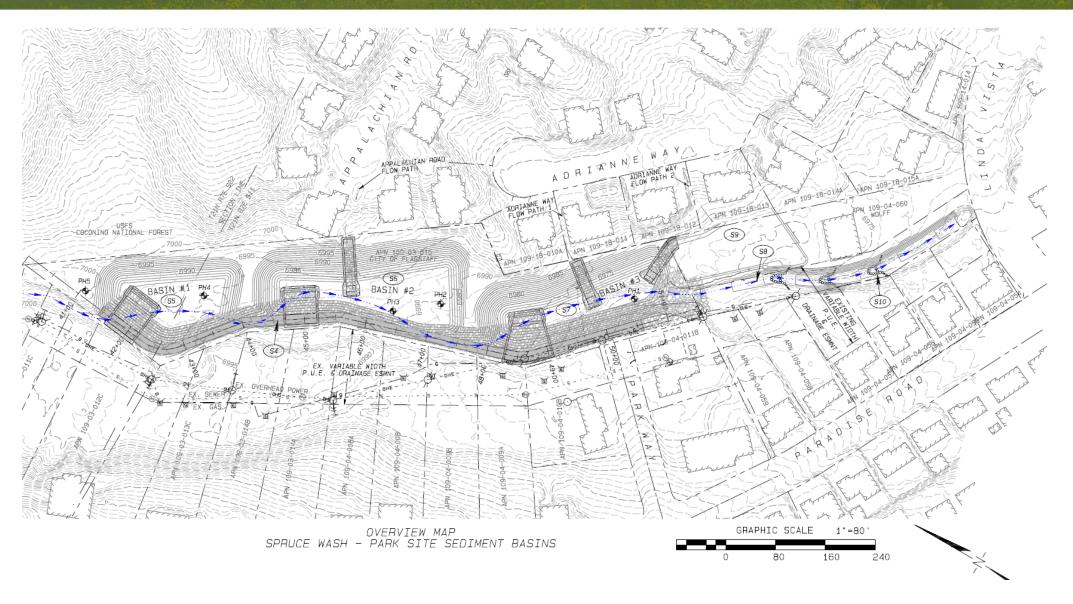

#### Parkway Basins

#### Parkway Basins

- Utility relocates scheduled for this fall.
- Tree removal would occur this fall.
- Construction in spring.
- Project will reduce sediment into Sunnyside and Grandview