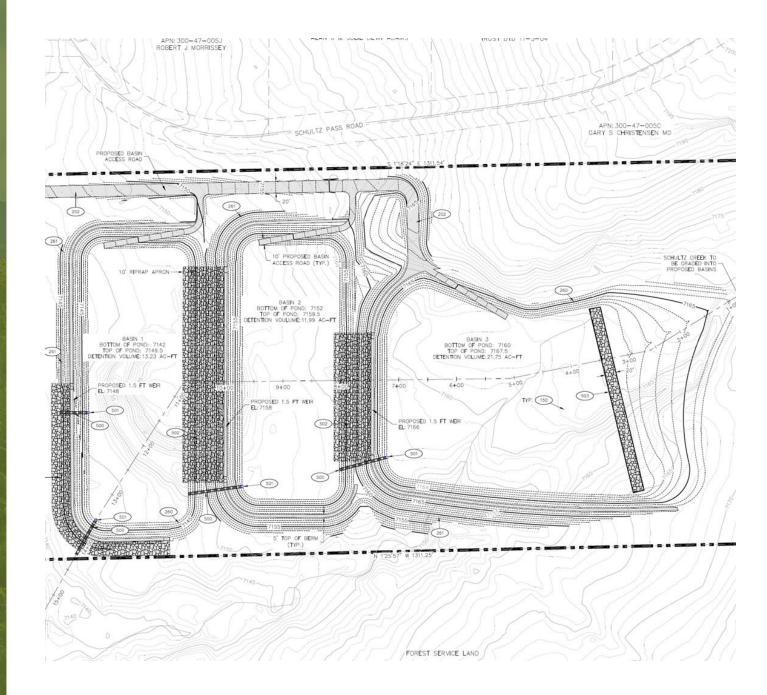

#### Immediate mitigation projects

- 20-acre Schultz Creek Sediment & Detention Basins
- Schultz Creek Downstream Channel Stabilization

## Schultz Creek Detention Basins

 20-acre City owned Parcel
Incorporating trail access, trailhead parking, historic interpretation, and landscaping.

### **Schultz Creek Detention Basins**

- Complete by 10/26
- Functionally complete with work continuing on stabilization, concrete headwalls and overflow weir structures.