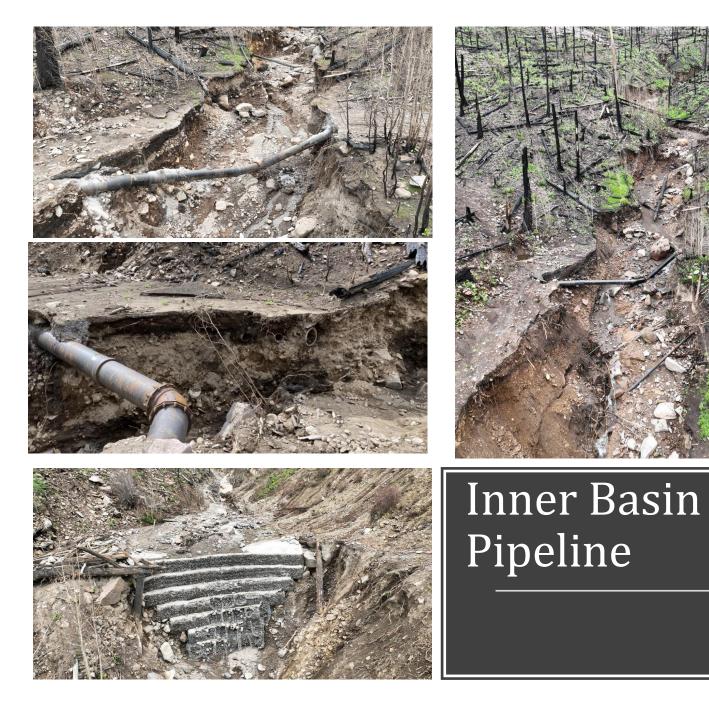

#### Long-term mitigations

- Box culvert improvements at Hwy 180
- Inner basin Pipeline repairs and mitigations