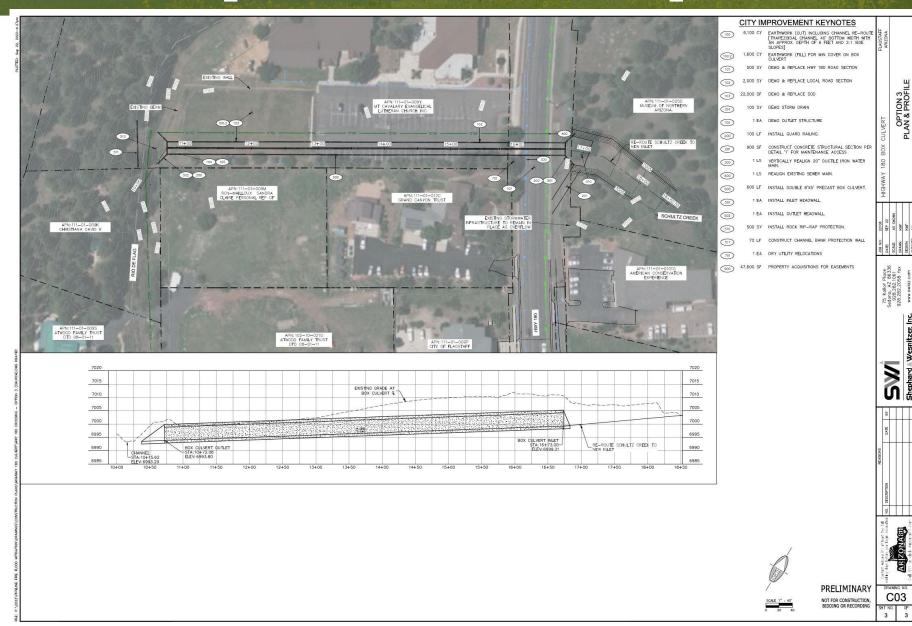

#### 180 Improvements

- The City has contracted with SWI to provide options and conceptual designs for an improvement of the culvert at Hwy 180.
- Considerable hurdles including multiple jurisdictions, private property owners, funding, and utility conflicts.
- After several meetings the options have been narrowed to two viable concepts.
- Both concepts allow for ~950 CFS which would fully contain the flow within channel from a 100-year event.

## 180 Improvements – Option 2

## 180 project – Decision Matrix

|          | Decision Matrix          |                                                                                                           |                                                                                                                                                                                                                       |                    |                                  |  |  |
|----------|--------------------------|-----------------------------------------------------------------------------------------------------------|-----------------------------------------------------------------------------------------------------------------------------------------------------------------------------------------------------------------------|--------------------|----------------------------------|--|--|
| ID       | <b>Construction Cost</b> | Management Complexity                                                                                     | Constructibility                                                                                                                                                                                                      | <b>City Limits</b> | <b>Property Acqusition</b>       |  |  |
| Option 1 | \$4.99 Million           | A portion of project within<br>City owned parcel.<br>Coordination with multiple<br>other property owners. | More complex closure of ADOT Hwy 180 for<br>removal of existing box culvert and<br>construction of new skewed box culvert                                                                                             | No                 | 41,100 sf across 4<br>properties |  |  |
|          |                          |                                                                                                           |                                                                                                                                                                                                                       |                    |                                  |  |  |
| Option 2 | \$5.34 Million           | Coordination with only 2 property owners.                                                                 | Simplified closure of ADOT Hwy 180 for<br>construction of new box culvert - existing<br>infrastructure can remain in place and used<br>as an overflow. Option provides no adverse<br>impact to downstream properties. | Yes                | 47,600 sf across 2<br>properties |  |  |