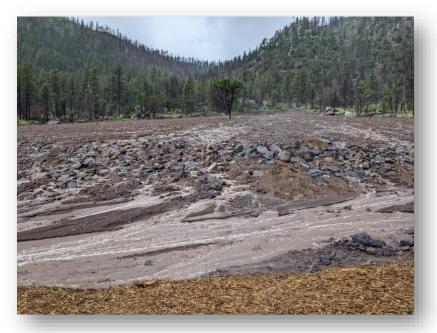

## **On-forest Alluvial Fans**

- Alluvial fans completed and functioning well;
  - West Tributary
  - Mount Elden Estates
  - End of Paradise
- New work on "north" fans
  - Two fans
  - Completed by November

8/7/22, West Tributary