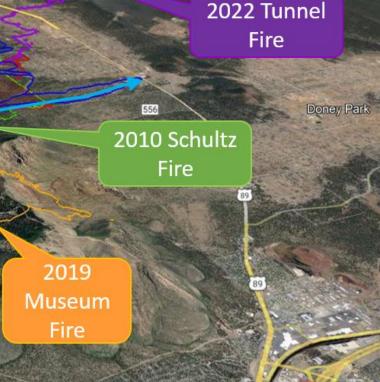

# Pipeline West Flood Area

## Rainfall intensity, 2022

| Area                        | Max 15-Min Depth Measured (Inches)                                                                                                                                                                                                                                                                                                                                                                                                                                                                                                                                                                                                                                                                                                      | Max @                                                                                                                                                                                                                     | Max Recurrence Interval (Years)                                                                                                                                                                                                                                                                                                                                                                   |  |
|-----------------------------|-----------------------------------------------------------------------------------------------------------------------------------------------------------------------------------------------------------------------------------------------------------------------------------------------------------------------------------------------------------------------------------------------------------------------------------------------------------------------------------------------------------------------------------------------------------------------------------------------------------------------------------------------------------------------------------------------------------------------------------------|---------------------------------------------------------------------------------------------------------------------------------------------------------------------------------------------------------------------------|---------------------------------------------------------------------------------------------------------------------------------------------------------------------------------------------------------------------------------------------------------------------------------------------------------------------------------------------------------------------------------------------------|--|
| East Pipeline Fire          | 0.51                                                                                                                                                                                                                                                                                                                                                                                                                                                                                                                                                                                                                                                                                                                                    | Thames - Brandis                                                                                                                                                                                                          | 1                                                                                                                                                                                                                                                                                                                                                                                                 |  |
| East Pipeline Fire          | 0.71                                                                                                                                                                                                                                                                                                                                                                                                                                                                                                                                                                                                                                                                                                                                    | Thames / Peaceful Way                                                                                                                                                                                                     | 2-5                                                                                                                                                                                                                                                                                                                                                                                               |  |
| East Pipeline Fire          | 0.51                                                                                                                                                                                                                                                                                                                                                                                                                                                                                                                                                                                                                                                                                                                                    | Museum Fire South                                                                                                                                                                                                         | 1                                                                                                                                                                                                                                                                                                                                                                                                 |  |
| East and West Pipeline Fire | 0.71                                                                                                                                                                                                                                                                                                                                                                                                                                                                                                                                                                                                                                                                                                                                    | Government Tank                                                                                                                                                                                                           | 2-5                                                                                                                                                                                                                                                                                                                                                                                               |  |
| East Pipeline Fire          | 0.87                                                                                                                                                                                                                                                                                                                                                                                                                                                                                                                                                                                                                                                                                                                                    | Lenox-Wupatki Trails                                                                                                                                                                                                      | 5                                                                                                                                                                                                                                                                                                                                                                                                 |  |
| East Pipeline Fire          | 0.98                                                                                                                                                                                                                                                                                                                                                                                                                                                                                                                                                                                                                                                                                                                                    | Government Tank                                                                                                                                                                                                           | 5-10                                                                                                                                                                                                                                                                                                                                                                                              |  |
| East and West Pipeline Fire | 0.12                                                                                                                                                                                                                                                                                                                                                                                                                                                                                                                                                                                                                                                                                                                                    | Schultz Creek near Highway 180 🤍                                                                                                                                                                                          | 1                                                                                                                                                                                                                                                                                                                                                                                                 |  |
| East Pipeline Fire          | 0.47                                                                                                                                                                                                                                                                                                                                                                                                                                                                                                                                                                                                                                                                                                                                    | Thames - Brandis                                                                                                                                                                                                          | 1                                                                                                                                                                                                                                                                                                                                                                                                 |  |
| West Pipeline Fire          | <0.50                                                                                                                                                                                                                                                                                                                                                                                                                                                                                                                                                                                                                                                                                                                                   | Upper Schultz Creek                                                                                                                                                                                                       | 1                                                                                                                                                                                                                                                                                                                                                                                                 |  |
| East Pipeline Fire          | <0.40                                                                                                                                                                                                                                                                                                                                                                                                                                                                                                                                                                                                                                                                                                                                   | Lenox-Wupatki Trails                                                                                                                                                                                                      | 1                                                                                                                                                                                                                                                                                                                                                                                                 |  |
| West Pipeline Fire          | 0.71                                                                                                                                                                                                                                                                                                                                                                                                                                                                                                                                                                                                                                                                                                                                    | Upper Schultz Creek                                                                                                                                                                                                       | 2-5                                                                                                                                                                                                                                                                                                                                                                                               |  |
| East Pipeline Fire          | 0.63                                                                                                                                                                                                                                                                                                                                                                                                                                                                                                                                                                                                                                                                                                                                    | 0.63 Schultz Basin 7 Upper Campbell                                                                                                                                                                                       |                                                                                                                                                                                                                                                                                                                                                                                                   |  |
| East Pipeline Fire          | 0.75                                                                                                                                                                                                                                                                                                                                                                                                                                                                                                                                                                                                                                                                                                                                    | Thames / Peaceful Way                                                                                                                                                                                                     | 2-5                                                                                                                                                                                                                                                                                                                                                                                               |  |
| East & West Pipeline Fire   | 0.39                                                                                                                                                                                                                                                                                                                                                                                                                                                                                                                                                                                                                                                                                                                                    | Schultz Creek Headwaters                                                                                                                                                                                                  | 1                                                                                                                                                                                                                                                                                                                                                                                                 |  |
| East Pipeline Fire          | 0.39                                                                                                                                                                                                                                                                                                                                                                                                                                                                                                                                                                                                                                                                                                                                    | Lenox-Wupatki Trails                                                                                                                                                                                                      | 1                                                                                                                                                                                                                                                                                                                                                                                                 |  |
| East Pipeline Fire          | 0.79                                                                                                                                                                                                                                                                                                                                                                                                                                                                                                                                                                                                                                                                                                                                    | Thames-Brandis                                                                                                                                                                                                            | 5                                                                                                                                                                                                                                                                                                                                                                                                 |  |
| East Pipeline Fire          | 0.73                                                                                                                                                                                                                                                                                                                                                                                                                                                                                                                                                                                                                                                                                                                                    | Government Tank                                                                                                                                                                                                           | 2-5                                                                                                                                                                                                                                                                                                                                                                                               |  |
| East Pipeline Fire          | 0.8                                                                                                                                                                                                                                                                                                                                                                                                                                                                                                                                                                                                                                                                                                                                     | Thames-Brandis                                                                                                                                                                                                            | 5                                                                                                                                                                                                                                                                                                                                                                                                 |  |
| East Pipeline Fire          | 0.4                                                                                                                                                                                                                                                                                                                                                                                                                                                                                                                                                                                                                                                                                                                                     | Thames-Brandis                                                                                                                                                                                                            | 1                                                                                                                                                                                                                                                                                                                                                                                                 |  |
|                             | East Pipeline FireEast Pipeline FireEast Pipeline FireEast and West Pipeline FireEast Pipeline Fire | East Pipeline Fire0.51East Pipeline Fire0.71East Pipeline Fire0.51East and West Pipeline Fire0.71East Pipeline Fire0.87East Pipeline Fire0.98East and West Pipeline Fire0.12East Pipeline Fire0.47West Pipeline Fire<0.50 | East Pipeline Fire0.51Thames - BrandisEast Pipeline Fire0.71Thames / Peaceful WayEast Pipeline FireEast Pipeline Fire0.51Museum Fire SouthEast and West Pipeline Fire0.71Government TankEast Pipeline Fire0.87Lenox-Wupatki TrailsEast Pipeline Fire0.98Government TankEast and West Pipeline Fire0.12Schultz Creek near Highway 180East Pipeline Fire0.47Thames - BrandisWest Pipeline Fire<0.50 |  |